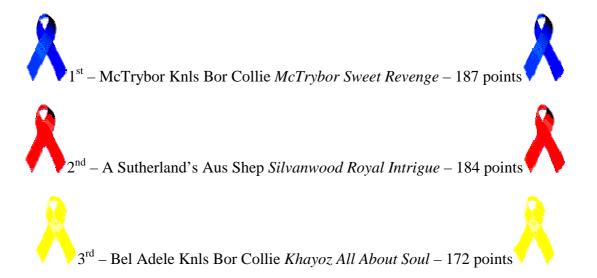

#### **Novice One - Judge: Mr F Valastro (S Gunst)**

1st place - A Sutherland's Aust Shepherd Silvanwood Royal Intrigue - 190 points

2<sup>nd</sup> place – Mr & Mrs De Lorenzo's GSP Quils Jezza - 176 points

3<sup>rd</sup> place – M McKenzie's Border Collie *Lindanbrae Redhot'n'Wild* - 176 points

#### Open Two - Judge: Mrs M Deakes (P Makepeace)

1st place - G Biggs' GSP Cheycov Handmade Lace - 195 points

2<sup>nd</sup> place – Tallara Kennel's Border Collie *Beladele Miss Moonshade* - 190 points

3<sup>rd</sup> place – K Gregory's Vizsla *Vadasz Herceg Kincs* - 189 points