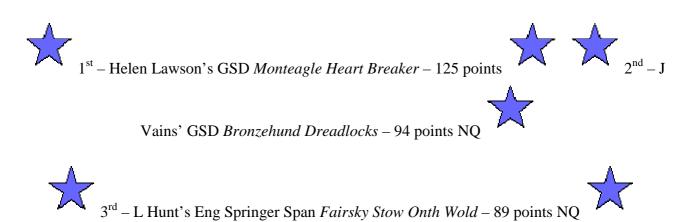

#### 3rd place - H Lawson's Monteagle Heartbreaker - 95 points

Novice Dog - Judge: Mr N Kay

 $\Rightarrow$ 

1st place - A Saliba's Bodecka Fatal Fury - 193 points

2nd place - A & S Thompson's San Ranch Dougan - 193 points

3rd place - J Wilmot's *Iniff Excalibur* - 189 points

Novice Bitch - Judge: Ms Val Bonney

1st place - F Scardamaglia's *Allinka Rhapsody* - 186 points

2nd place - Crocker/Hargraeves *Sheridenpark Serenade* - 183 points

3rd place - W Pruis' *Strawnana Calais* - 182 points

Open Dog - Judge: Mr N Kay

1st place - R English's Siegstar King Kierin - 197 points

2nd place - C Finn's Aureshia Samurai - 190 points

3rd place - M Gilmour's Ramara Hell Fire - 172 points NQ