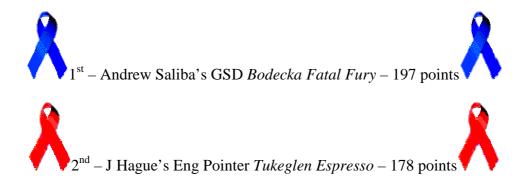

#### 3rd place - H Lawson's Monteagle Heartbreaker - 95 points

Novice Dog - Judge: Mr N Kay

 $\Rightarrow$ 

1st place - A Saliba's Bodecka Fatal Fury - 193 points

2nd place - A & S Thompson's San Ranch Dougan - 193 points

3rd place - J Wilmot's *Iniff Excalibur* - 189 points

Novice Bitch - Judge: Ms Val Bonney

1st place - F Scardamaglia's *Allinka Rhapsody* - 186 points

2nd place - Crocker/Hargraeves *Sheridenpark Serenade* - 183 points